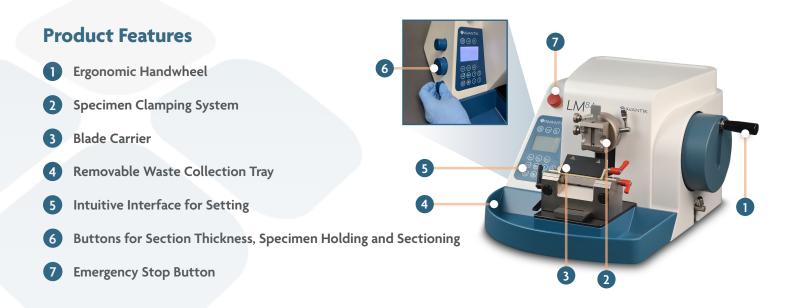

#### **Precise Settings**

Up to three cutting positions can be saved via the simplified user interface.

## **Product Specifications**

| Fine Sectioning Thickness Settings    | 0.5 $\mu m$ to 5 $\mu m$ in 0.5 $\mu m$ increments |
|---------------------------------------|----------------------------------------------------|
|                                       | 5 $\mu m$ to 100 $\mu m$ in 5 $\mu m$ increments   |
| Rough Sectioning Thickness Settings   | 0 $\mu m$ to 100 $\mu m$ in 5 $\mu m$ increments   |
|                                       | 0 μm to 600 μm in 50 μm increments                 |
| Object Feed                           | 30 mm                                              |
| Vertical Stroke                       | 70 mm                                              |
| Object Clamp Fine Adjustment          | 0-8° in the X/Y axis                               |
| Blade Holder Adjustment Angle         | Mechanical: 0-15°                                  |
|                                       | Marked: 6-12°                                      |
| Dimensions (Including Tray) L x D x W | 21" x 17" x 13"                                    |