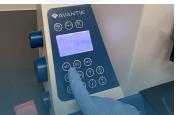

#### **Consistent Sections**

The object clamp itself can be aligned horizontally or vertically. And, the blade clamp is grid-adjustable for precision.

### Safety

The LM8A's automated locking specimen head and integreated blade guard are designed to ensure operator safety.