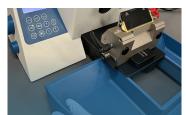

### **Workstation Friendly**

An easy-to-remove collection tray, encircling the cutting area, prevents paraffin shavings from escaping into the surrounding workstation.

Peace of Mind, Guaranteed Every Day. Avantik, **A Higher Standard**<sup>™</sup>