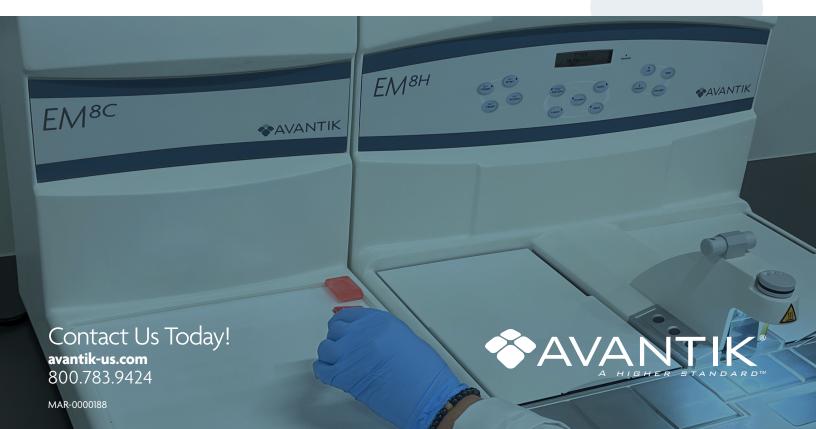

# AVANTIK<sup>®</sup> EM8 EMBEDDING CENTER

A HIGHER STANDARD<sup>™</sup> FOR TISSUE EMBEDDING

The embedding center that you choose plays a critical role in the performance of your lab. The **Avantik EM8 Embedding Center's** modular design allows for a customized setup to help elevate efficiency in your lab.

# **Product Features**

Large Cooling Surface

- 2 Storage Area
- **5 Liter Paraffin Reservoir**

# User Benefits

**Ergonomic** Designed to enhance operator comfort with ergonomic wrist position