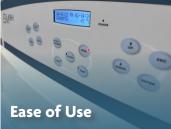

#### Flexibility

Cryo-console operates on its own, allowing use on either side of embedding center

3

User-friendly keypad promotes easy control of all system operations

Peace of Mind, Guaranteed Every Day. Avantik, **A Higher Standard**™